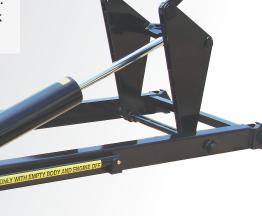

## U624A Hoist

All Champion hoists are NTEA rated

All mounting angles will be shipped loose.

This hoist has an NTEA rating of class 30

The U624A is recommended for 10,000 lbs. to 19,500 lbs. GVWR rated chassis'. Any other application is not recommended.

This hoist only weighs 545 lbs. That is 240 lbs. lighter than a comparably rated conversion hoist with a full subframe.

With over 30 hoists offered, Champion Hoist and Equipment™ is sure to have what you need. Visit Champion Hoist and Equipment™ and all affiliated companies on the world wide web.